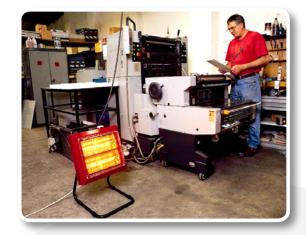

#### Description

**ECOray** mobile electric infrared heaters of **REM**/ **RET** type are perfect devices for heating spaces, where the use of stationary equipment is impossible. They can be used for industrial buildings, workshops, warehouses. They are perfect for use in the construction industry, for example for paint drying. The heaters are very easy to use. To properly operate simply connect it to the power supply. The heaters are equipped with quartz lamp with a long period of operation, aluminum reflector, which accurately reflects the heat.

#### Advantages

- easy to connect and use,
- RET model is equipped with front wheels blockade,
- lamp life 7000 hours,
- low weight,
- range of radiation up to 50 m<sup>3</sup>.

#### Construction

**ECOray** electric infrared heater of **REM/RET** type are equipped with anti-tilt protection, which protects the device against accidental movements. Powder painting is an excellent protection against corrosion. They have freely adjustable up and down, which makesit easier to accurately direct the heat direction. Available in red.