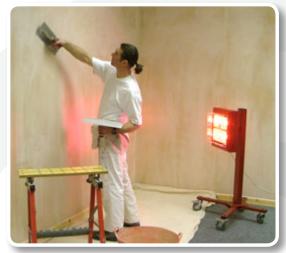

#### Description

**ECOray** mobile electric infrared heaters of **REM**/ **RET** type are perfect devices for heating spaces, where the use of stationary equipment is impossible. They can be used for industrial buildings, workshops, warehouses. They are perfect for use in the construction industry, for example for paint drying. The heaters are very easy to use. To properly operate simply connect it to the power supply. The heaters are equipped with quartz lamp with a long period of operation, aluminum reflector, which accurately reflects the heat.

#### Advantages

- easy to connect and use,
- RET model is equipped with front wheels blockade,
- lamp life 7000 hours,
- low weight,
- range of radiation up to 50 m<sup>3</sup>.

#### Construction

**ECOray** electric infrared heater of **REM/RET** type are equipped with anti-tilt protection, which protects the device against accidental movements. Powder painting is an excellent protection against corrosion. They have freely adjustable up and down, which makesit easier to accurately direct the heat direction. Available in red.