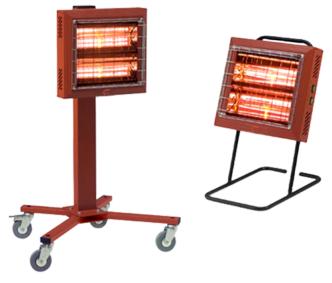

#### Description

**ECOray** mobile electric infrared heaters of **REM**/ **RET** type are perfect devices for heating spaces, where the use of stationary equipment is impossible. They can be used for industrial buildings, workshops, warehouses. They are perfect for use in the construction industry, for example for paint drying. The heaters are very easy to use. To properly operate simply connect it to the power supply. The heaters are equipped with quartz lamp with a long period of operation, aluminum reflector, which accurately reflects the heat.

#### Advantages

- easy to connect and use,
- RET model is equipped with front wheels blockade,
- lamp life 7000 hours,
- low weight,
- range of radiation up to 50 m<sup>3</sup>.

#### Construction

**ECOray** electric infrared heater of **REM/RET** type are equipped with anti-tilt protection, which protects the device against accidental movements. Powder painting is an excellent protection against corrosion. They have freely adjustable up and down, which makesit easier to accurately direct the heat direction. Available in red.

## **Technical data**

| Model | Part<br>Number | Lamps                 | Electrical<br>Rating (kW) | Supply       | Amperes<br>(nominal) | Dimensions<br>H x W x D<br>(mm)                    | Weight<br>(kg) |
|-------|----------------|-----------------------|---------------------------|--------------|----------------------|----------------------------------------------------|----------------|
| REM   | REM30          | Gold Quartz<br>SK15   | 2 x 1,5                   | 230∨ - 50 Hz | 13                   | 650 x 430 x 200<br>668 x 430 x 509<br>(with Stand) | 7.1            |
| RET   | RET30          | Gold Quartz<br>SK I 5 | 2 x 1,5                   | 230∨- 50 Hz  | 13                   | 40 x 430 x 330<br>  40 x 650 x 650<br>(with Stand) | 20.0           |